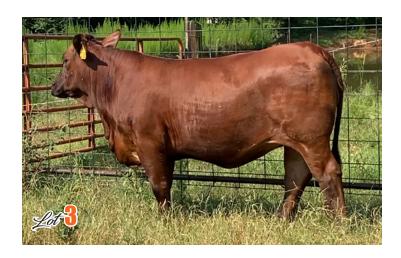

## GF CFG LADY 767 20 - Open Heifer - Miss Beefmaster

Registration#:C1132827 Birth Date:March 22, 2020 ID:20 - R/Ea Sex:Female HPS:Dehorned Color:RED Book: Purebred Fraction:100 Status:Active

83936 COREY FRANKLIN GARDNER,