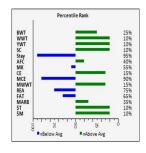

C955210 TRIPLE THREAT C1071426 C993865 C1129592

Dam:

C990090 RED BAYOU C1031689 SWB SIMANTHA C932969 NANCY'S AWESOME

| 1                                                                               | Percentile Rank |                                                                   |
|---------------------------------------------------------------------------------|-----------------|-------------------------------------------------------------------|
| BWT<br>WWT<br>YWT<br>SC<br>Stay<br>AFC<br>MK<br>CE<br>MCE<br>MCE<br>MWWT<br>REA |                 | 359<br>109<br>5%<br>109<br>259<br>709<br>559<br>409<br>959<br>109 |
| FAT<br>MARB<br>\$T<br>\$M                                                       |                 | 85%<br>15%<br>4%<br>10%                                           |