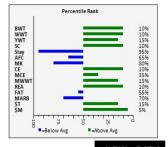

C457159 CHEROKEE PHANTOM USA C542617 SUGAR BABY

BWT WWT YWT SC Stay AFC MK CE MCE MCE MCE MCE MCE MCE MCE MCE ST ST SM 75% 35% 30% 60% 60% 25% 60% 95% 40% 95% 85% 30% 50%

|     | CE   | BW   | ww   | YW   | MILK | MCE  | MWWT | sc   | STAY | AFC  | REA   | FAT    | MARB   | \$T   | \$М   | 10.19   | 113   |
|-----|------|------|------|------|------|------|------|------|------|------|-------|--------|--------|-------|-------|---------|-------|
| EPD | 2.3  | 1.1  | 28.2 | 50.6 | 8.6  | 1.5  | 22.7 | 0.3  | -0.7 | -1.2 | -0.17 | -0.028 | - 0.13 | 86.37 | 14.13 | adj IMF | RATIO |
| ACC | 0.34 | 0.68 | 0.63 | 0.61 | 0.35 | 0.21 | 0.44 | 0.45 | 0.30 | 0.17 | 0.60  | 0.58   | 0.65   |       |       | 2.53    | 74    |