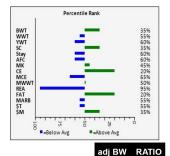

C955210 TRIPLE THREAT C1071426 C993865 C1129592

Dam:

C990090 RED BAYOU C1031689 SWB SIMANTHA C932969 NANCY'S AWESOME

| 1                                                                               | Percentile Rank |                                                                   |
|---------------------------------------------------------------------------------|-----------------|-------------------------------------------------------------------|
| BWT<br>WWT<br>YWT<br>SC<br>Stay<br>AFC<br>MK<br>CE<br>MCE<br>MCE<br>MWWT<br>REA |                 | 359<br>109<br>5%<br>109<br>259<br>709<br>559<br>409<br>959<br>109 |
| FAT<br>MARB<br>\$T<br>\$M                                                       |                 | 85%<br>15%<br>4%<br>10%                                           |