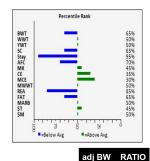

| ï                                                                 | Percentile Rank |                                                                   |
|-------------------------------------------------------------------|-----------------|-------------------------------------------------------------------|
| BWT<br>WWT<br>YWT<br>SC<br>Stay<br>AFC<br>MK<br>CE<br>MCE<br>MWWT | £               | 109<br>709<br>509<br>559<br>859<br>209<br>609<br>2%<br>959<br>709 |
| REA<br>FAT<br>MARB<br>ST<br>SM                                    | 35 N O          | 759<br>909<br>3%<br>409<br>709                                    |