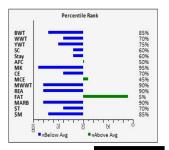

C955210 TRIPLE THREAT C1071426 C993865 C1129592

Dam:

C990090 RED BAYOU C1031689 SWB SIMANTHA C932969 NANCY'S AWESOME

| 1                                                                               | Percentile Rank |                                                                   |
|---------------------------------------------------------------------------------|-----------------|-------------------------------------------------------------------|
| BWT<br>WWT<br>YWT<br>SC<br>Stay<br>AFC<br>MK<br>CE<br>MCE<br>MCE<br>MWWT<br>REA |                 | 359<br>109<br>5%<br>109<br>259<br>709<br>559<br>409<br>959<br>109 |
| FAT<br>MARB<br>\$T<br>\$M                                                       |                 | 85%<br>15%<br>4%<br>10%                                           |