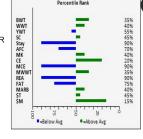

C457159 CHEROKEE PHANTOM USA C542617 SUGAR BABY

BWT WWT YWT SC Stay AFC MK CE MCE MCE MCE MCE MCE MCE MCE MCE ST ST SM 75% 35% 30% 60% 60% 25% 60% 95% 40% 95% 85% 30% 50%

|     | CE   | BW   | ww   | YW   | MILK | MCE  | MWWT | sc   | STAY | AFC  | REA   | FAT    | MARB   | \$T   | \$М   | 10.19   | 113   |
|-----|------|------|------|------|------|------|------|------|------|------|-------|--------|--------|-------|-------|---------|-------|
| EPD | 2.3  | 1.1  | 28.2 | 50.6 | 8.6  | 1.5  | 22.7 | 0.3  | -0.7 | -1.2 | -0.17 | -0.028 | - 0.13 | 86.37 | 14.13 | adj IMF | RATIO |
| ACC | 0.34 | 0.68 | 0.63 | 0.61 | 0.35 | 0.21 | 0.44 | 0.45 | 0.30 | 0.17 | 0.60  | 0.58   | 0.65   |       |       | 2.53    | 74    |