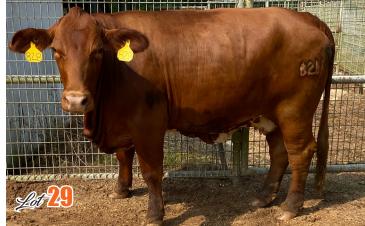

## GF CFG LADY 767 20 - Open Heifer - Miss Beefmaster

Registration#:C1132827 Birth Date:March 22, 2020 ID:20 - R/Ea Sex:Female HPS:Dehorned Color:RED Book: Purebred Fraction:100 Status:Active

83936 COREY FRANKLIN GARDNER,