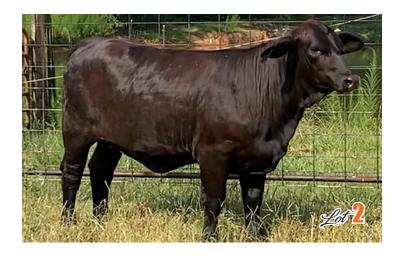

| 35 N O          | 759<br>909<br>3%<br>409<br>709                                    |

| RATIO |
|-------|
| 100   |
| RATIO |
| 100   |
| RATIO |
| 100   |
| RATIO |
|       |

|     | CE   | BW   | ww   | YW   | MILK | MCE  | MWWT | sc   | STAY | AFC  | REA  | FAT    | MARB | \$T   | \$M   | 8.26    | 100   |
|-----|------|------|------|------|------|------|------|------|------|------|------|--------|------|-------|-------|---------|-------|
| EPD | 7.9  | -1.7 | 19.2 | 42.3 | 8.6  | 2.2  | 18.2 | 0.3  | -1.8 | -1.3 | 0.00 | -0.020 | 0.29 | 77.09 | 10.81 | adj IMF | RATIO |
| ACC | 0.15 | 0.43 | 0.39 | 0.37 | 0.19 | 0.05 | 0.26 | 0.22 | 0.13 | 0.05 | I    | I      | I    |       |       | 3.76    | 100   |

3.76% IMF and top 3% Marbling EPD. DNA NEO14073308 SV





Owner:

KERSHAW SC

## GF CFG LADY 767 20 - Open Heifer - Miss Beefmaster

Registration#:C1132827 Birth Date:March 22, 2020 ID:20 - R/Ea Sex:Female HPS:Dehorned Color:RED Book: Purebred Fraction:100 Status:Active

83936 COREY FRANKLIN GARDNER,

C1007950
C1053295 KID ROCK
C1017764
Sire: C1095473 LL MR KID ROCK 767
C952683
C1003738 BUSTER 079
C970984 BUUSTER 855

C903452 C994584 SCHNEIDER 0481 C900477

Dam: C1098509 GF LADY SCNEIDER 77 C985230 HC'S OVATION C1038610 GF LADY OVATION 93 C965368 GARDNER 28





|     | CE   | BW   | ww   | YW   | MILK | MCE  | MWWT | sc   | STAY | AFC  | REA  | FAT    | MARB | \$T   | \$M   | 9.73    | 100   |
|-----|------|------|------|------|------|------|------|------|------|------|------|--------|------|-------|-------|---------|-------|
| EPD | 5.2  |