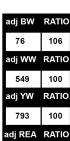

Elligance is a Sugar Bear daughter that goes back to Captain Sugar, Oasis, Harley, and Mercy Mae. She has a Prominent bull calf at side. Prominent goes back to Polled Logan, Logan, and Captain Vanna.

# LCLB LCLB94 - Calf at Side

Registration#:C1138357 Birth Date:May 24 2021 ID:LCLB94 - L/Ear Sex:Male HPS:Polled Color:RED WHITE UNDERLINE Book:Purebred Fraction:100 Status:Active

99936 CLAY AND JACKIE LOTT, BRONSON FL C883222 LOGAN
C997066 POLLED LOGAN
C873724 IMPRESSIVE MANDATE
Sire: C1072506 PROMINENT
C894564 CAPTAIN VANNA
C987486 VANNA TAMMY
C987485 TAMMY TIGER

C857153 L2 CAPTAIN SUGAR C977252 CF SUGAR BEAR C828198 OASIS C1090722 ELLIGANCE C1019606 HARLEY

C1054886

Dam:

C1013614 MARCY MAE

RATIO 100

|     | CE  | BW  | ww   | YW   | MILK | MCE | MWWT | sc   | STAY | AFC  | REA   | FAT    | MARB  | \$T   | \$M  |
|-----|-----|-----|------|------|------|-----|------|------|------|------|-------|--------|-------|-------|------|
| EPD | 2.2 | 1.4 | 12.2 | 24.7 | 6.9  | 2.9 | 13.0 | -0.1 | -1.8 | -0.3 | -0.27 | -0.033 | -0.07 | 42.58 | 5.50 |
| ACC | PE  | ı   | PE   | PE   | PE   | PE  | PE   | PE   | PE   | PE   | PE    | PE     | PE    |       |      |