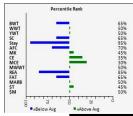

| ï                                                                 | Percentile Rank |                                                                   |
|-------------------------------------------------------------------|-----------------|-------------------------------------------------------------------|
| BWT<br>WWT<br>YWT<br>SC<br>Stay<br>AFC<br>MK<br>CE<br>MCE<br>MWWT | £               | 109<br>709<br>509<br>559<br>859<br>209<br>609<br>2%<br>959<br>709 |
| REA<br>FAT<br>MARB<br>ST<br>SM                                    | 35 N O          | 759<br>909<br>3%<br>409<br>709                                    |