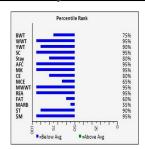

| ï                                                                 | Percentile Rank |                                                                   |
|-------------------------------------------------------------------|-----------------|-------------------------------------------------------------------|
| BWT<br>WWT<br>YWT<br>SC<br>Stay<br>AFC<br>MK<br>CE<br>MCE<br>MWWT | £               | 109<br>709<br>509<br>559<br>859<br>209<br>609<br>2%<br>959<br>709 |
| REA<br>FAT<br>MARB<br>ST<br>SM                                    | 35 N O          | 759<br>909<br>3%<br>409<br>709                                    |