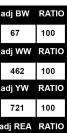

|     |     |     |      |      |      |     |      |     |      |      |      |        |      |       |       | auj bvv | KATIO |
|-----|-----|-----|------|------|------|-----|------|-----|------|------|------|--------|------|-------|-------|---------|-------|
|     | CE  | BW  | ww   | YW   | MILK | MCE | MWWT | sc  | STAY | AFC  | REA  | FAT    | MARB | \$T   | \$M   | 68      | 91    |
| EPD | 5.3 | 0.0 | 27.2 | 49.3 | 7.5  | 2.6 | 21.1 | 0.7 | 0.5  | -0.5 | 0.24 | -0.021 | 0.04 | 86.25 | 15.17 | adj WW  | RATIO |
| ACC | PE  | _   | Ì    | PE   | PE   | PE  | I    | PE  | PE   | PE   | PE   | PE     | PE   |       |       | 491     | 99    |