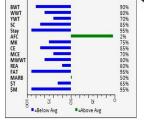

C457159 CHEROKEE PHANTOM USA C542617 SUGAR BABY

BWT WWT YWT SC Stay AFC MK CE MCE MCE MCE MCE MCE MCE MCE MCE ST ST SM 75% 35% 30% 60% 60% 25% 60% 95% 40% 95% 85% 30% 50%

|     | CE   | BW   | ww   | YW   | MILK | MCE  | MWWT | sc   | STAY | AFC  | REA   | FAT    | MARB   | \$T   | \$М   | 10.19   | 113   |
|-----|------|------|------|------|------|------|------|------|------|------|-------|--------|--------|-------|-------|---------|-------|
| EPD | 2.3  | 1.1  | 28.2 | 50.6 | 8.6  | 1.5  | 22.7 | 0.3  | -0.7 | -1.2 | -0.17 | -0.028 | - 0.13 | 86.37 | 14.13 | adj IMF | RATIO |
| ACC | 0.34 | 0.68 | 0.63 | 0.61 | 0.35 | 0.21 | 0.44 | 0.45 | 0.30 | 0.17 | 0.60  | 0.58   | 0.65   |       |       | 2.53    | 74    |