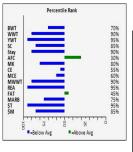

| ï                                                                 | Percentile Rank |                                                                   |
|-------------------------------------------------------------------|-----------------|-------------------------------------------------------------------|
| BWT<br>WWT<br>YWT<br>SC<br>Stay<br>AFC<br>MK<br>CE<br>MCE<br>MWWT | £               | 109<br>709<br>509<br>559<br>859<br>209<br>609<br>2%<br>959<br>709 |
| REA<br>FAT<br>MARB<br>ST<br>SM                                    | 35 N O          | 759<br>909<br>3%<br>409<br>709                                    |