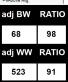

C839904

Dam:

|     |      |      |      |      |      |      |      |      |      |      |      |        |      |             |       | adj ww | RATIO |
|-----|------|------|------|------|------|------|------|------|------|------|------|--------|------|-------------|-------|--------|-------|
|     | CE   | BW   | ww   | YW   | MILK | MCE  | MWWT | sc   | STAY | AFC  | REA  | FAT    | MARB | <b>\$</b> T | \$M   | 523    | 91    |
| EPD | 5.3  | -0.9 | 30.6 | 47.2 | 8.1  | 1.9  | 23.4 | 0.7  | 1.8  | 0.2  | 0.15 | -0.027 | 0.25 | 85.39       | 23.24 | adj YW | RATIO |
| ACC | 0.16 | 0.47 | 0.43 | 0.41 | 0.14 | 0.04 | 0.24 | 0.18 | 0.07 | 0.03 | 0.41 | 0.39   | 0.46 |             |       | 816    | 100   |