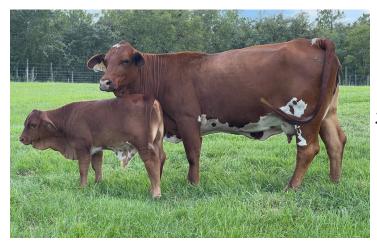

#### CHRK 528E- Bred Cow

Registration#:C1090978 Birth Date:April 09 2017 ID:528E - L/Ear Sex:Female HPS:Horns Color:RED Book:Purebred Fraction:100 Status:Active

Owner: 105872 BARRY ROBERTSON JR, AXTON VA

C892444 BLACK BAYOU C955208 CHRK GENESIS 1500T C913104 CHRK MISS REBA Sire: C1022062 CHRK GENERATOR C893778 DOC C1004233 C891561

C867835 CJ'S SOUL MAN C913184 SOUL KING C881150 Dam: C975175 SISTER GROVE 0821 C825483 ENERGY TWO C884662

C768612

| adj BW  | RATIO |
|---------|-------|
| 69      | 97    |
| adj WW  | RATIO |
| 564     | 96    |
| adj YW  | RATIO |
| 734     | 102   |
| adj REA | RATIO |

|     | CE   | BW   | ww   | YW   | MILK | MCE  | MWWT | sc   | STAY | AFC  | REA  | FAT    | MARB | <b>\$T</b> | \$М  | 8.44    | 89    |
|-----|------|------|------|------|------|------|------|------|------|------|------|--------|------|------------|------|---------|-------|
| EPD | 3.8  | 0.1  | 19.4 | 43.1 | 10.3 | 2.7  | 20.0 | 0.4  | -1.9 | -0.5 | 0.13 | -0.035 | 0.05 | 76.18      | 9.79 | adj IMF | RATIO |
| ACC | 0.17 | 0.50 | 0.48 | 0.46 | 0.18 | 0.05 | 0.28 | 0.19 | 0.09 | 0.03 | 0.44 | 0.42   | 0.50 |            | ·    | 3.28    | 91    |

Sells safe to HDH Doughboy, C1114431. CHRK Generator daughter bred to Doughboy, our new herdsire out of McAlester and Belle. He has a 12.9 REA, 3.78 IMF, \$T 137, and \$M 32.

Owner:

POPLARVILLE MS