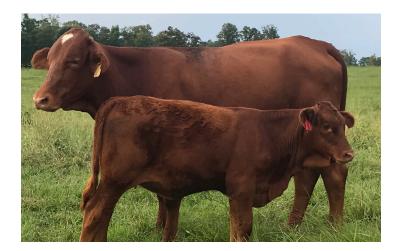

### 4GF 2109 - Calf at Side

Registration#:C1139107 Birth Date:February 22 2021 ID:2109 - L/Ear Sex:Female HPS:Horns Color:RED Book:Purebred Fraction:100 Status:Active

Owner: 15731 ANTHONY GRAYSON, RALEIGH MS C892444 BLACK BAYOU
C955208 CHRK GENESIS 1500T
C913104 CHRK MISS REBA
Sire: C1084744 MCK NEW TESTAMENT 115
C955210 TRIPLE THREAT
C1020944
C993865

C955210 TRIPLE THREAT C1071426 C993865 C1129592

Dam:

C990090 RED BAYOU C1031689 SWB SIMANTHA C932969 NANCY'S AWESOME

| 1                                                                               | Percentile Rank |                                                                   |
|---------------------------------------------------------------------------------|-----------------|-------------------------------------------------------------------|
| BWT<br>WWT<br>YWT<br>SC<br>Stay<br>AFC<br>MK<br>CE<br>MCE<br>MCE<br>MWWT<br>REA |                 | 359<br>109<br>5%<br>109<br>259<br>709<br>559<br>409<br>959<br>109 |
| FAT<br>MARB<br>\$T<br>\$M                                                       |                 | 85%<br>15%<br>4%<br>10%                                           |

|       | adj Bvv | RATIO |
|-------|---------|-------|
| \$M   | 58      | 100   |
| 26.19 |         |       |

|     | CE  | ВW   | ww   | YW   | MILK | MCE | MWWT | sc  | STAY | AFC  | REA  | FAT    | MARB | \$T    | \$M   |
|-----|-----|------|------|------|------|-----|------|-----|------|------|------|--------|------|--------|-------|
| EPD | 4.0 | -0.1 | 42.1 | 68.6 | 8.8  | 1.9 | 29.9 | 1.1 | 1.0  | -0.3 | 0.28 | -0.021 | 0.14 | 120.65 | 26.19 |
| ACC | PE  | Ī    | PE   | PE   | PE   | PE  | PE   | PE  | PE   | PE   | PE   | PE     | PE   |        |       |

*Lot* 21 pair