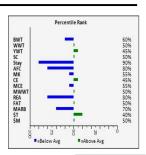

#### C1019749 - Exposed Donor

Registration#:C1019749 Birth Date:November 10 2011 ID:26/11 - R/Hip Sex:Female HPS:Horns Color:RED Book:Purebred Fraction:100 Status:Inactive

61402 SOUTH OAKS, STEVE& SANDRA DODDS, LEXINGTON TN

C457159 CHEROKEE PHANTOM USA C529759 RED SUGAR C289536 SUGAR ANN Sire: C706197 INFINITY

C207637 PHANTOM WARRIOR C273206 VANNA C207680 MADAM X

C134634 PAINTED WARRIOR C238565 PAINTED TIGER C166366

Dam: C851607 LAURIE BABY

C457159 CHEROKEE PHANTOM USA C542617 SUGAR BABY

BWT WWT YWT SC Stay AFC MK CE MCE MCE MCE MCE MCE MCE MCE MCE ST ST SM 75% 35% 30% 60% 60% 25% 60% 95% 40% 95% 85% 30% 50%

|     | CE   | BW   | ww   | YW   | MILK | MCE  | MWWT | sc   | STAY | AFC  | REA   | FAT    | MARB   | \$T   | \$М   | 10.19   | 113   |
|-----|------|------|------|------|------|------|------|------|------|------|-------|--------|--------|-------|-------|---------|-------|
| EPD | 2.3  | 1.1  | 28.2 | 50.6 | 8.6  | 1.5  | 22.7 | 0.3  | -0.7 | -1.2 | -0.17 | -0.028 | - 0.13 | 86.37 | 14.13 | adj IMF | RATIO |
| ACC | 0.34 | 0.68 | 0.63 | 0.61 | 0.35 | 0.21 | 0.44 | 0.45 | 0.30 | 0.17 | 0.60  | 0.58   | 0.65   |       |       | 2.53    | 74    |

Selling exposed to MR CJ The Master, C1112081. Selling one of our cornerstone donors. You have seen her progeny sell at the top of the market. Infinity and Laurie Baby is very exclusive. She has been with MR CJ The Master for 90 days prior to the sale. Palpation results available at the sale. The Master is a Masterpiece out of 509 and ranks in the top 1% in 6 categories, including \$T and \$M. 26/11 averages 15 good eggs per flush. Embryos from multiple sires sell as lot 39. DNA 31815094311