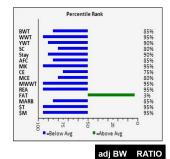

C457159 CHEROKEE PHANTOM USA C542617 SUGAR BABY

BWT WWT YWT SC Stay AFC MK CE MCE MCE MCE MCE MCE MCE MCE MCE ST ST SM 75% 35% 30% 60% 60% 25% 60% 95% 40% 95% 85% 30% 50%

|     | CE   | BW   | ww   | YW   | MILK | MCE  | MWWT | sc   | STAY | AFC  | REA   | FAT    | MARB   | \$T   | \$М   | 10.19   | 113   |
|-----|------|------|------|------|------|------|------|------|------|------|-------|--------|--------|-------|-------|---------|-------|
| EPD | 2.3  | 1.1  | 28.2 | 50.6 | 8.6  | 1.5  | 22.7 | 0.3  | -0.7 | -1.2 | -0.17 | -0.028 | - 0.13 | 86.37 | 14.13 | adj IMF | RATIO |
| ACC | 0.34 | 0.68 | 0.63 | 0.61 | 0.35 | 0.21 | 0.44 | 0.45 | 0.30 | 0.17 | 0.60  | 0.58   | 0.65   |       |       | 2.53    | 74    |