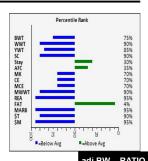

C457159 CHEROKEE PHANTOM USA C542617 SUGAR BABY

BWT WWT YWT SC Stay AFC MK CE MCE MCE MCE MCE MCE MCE MCE MCE ST ST SM 75% 35% 30% 60% 60% 25% 60% 95% 40% 95% 85% 30% 50%

|     | CE   | BW   | ww   | YW   | MILK | MCE  | MWWT | sc   | STAY | AFC  | REA   | FAT    | MARB   | \$T   | \$М   | 10.19   | 113   |
|-----|------|------|------|------|------|------|------|------|------|------|-------|--------|--------|-------|-------|---------|-------|
| EPD | 2.3  | 1.1  | 28.2 | 50.6 | 8.6  | 1.5  | 22.7 | 0.3  | -0.7 | -1.2 | -0.17 | -0.028 | - 0.13 | 86.37 | 14.13 | adj IMF | RATIO |
| ACC | 0.34 | 0.68 | 0.63 | 0.61 | 0.35 | 0.21 | 0.44 | 0.45 | 0.30 | 0.17 | 0.60  | 0.58   | 0.65   |       |       | 2.53    | 74    |