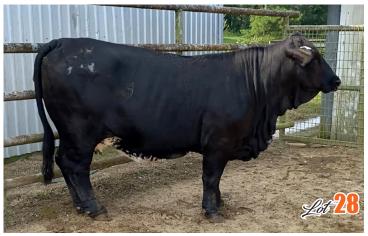

## GF CFG LADY 767 20 - Open Heifer - Miss Beefmaster

Registration#:C1132827 Birth Date:March 22, 2020 ID:20 - R/Ea Sex:Female HPS:Dehorned Color:RED Book: Purebred Fraction:100 Status:Active

83936 COREY FRANKLIN GARDNER,