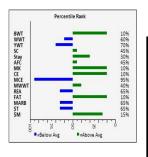

C457159 CHEROKEE PHANTOM USA C542617 SUGAR BABY

BWT WWT YWT SC Stay AFC MK CE MCE MCE MCE MCE MCE MCE MCE MCE ST ST SM 75% 35% 30% 60% 60% 25% 60% 95% 40% 95% 85% 30% 50%

|     | CE   | BW   | ww   | YW   | MILK | MCE  | MWWT | sc   | STAY | AFC  | REA   | FAT    | MARB   | \$T   | \$М   | 10.19   | 113   |
|-----|------|------|------|------|------|------|------|------|------|------|-------|--------|--------|-------|-------|---------|-------|
| EPD | 2.3  | 1.1  | 28.2 | 50.6 | 8.6  | 1.5  | 22.7 | 0.3  | -0.7 | -1.2 | -0.17 | -0.028 | - 0.13 | 86.37 | 14.13 | adj IMF | RATIO |
| ACC | 0.34 | 0.68 | 0.63 | 0.61 | 0.35 | 0.21 | 0.44 | 0.45 | 0.30 | 0.17 | 0.60  | 0.58   | 0.65   |       |       | 2.53    | 74    |