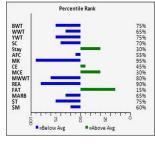

# AT 009 - Open Heifer - Miss Beefmaster

Registration#:C1139016 Birth Date:March 26 2020 ID:009 - L/Hip Sex:Female HPS:Polled Color:BLACK Book:Purebred Fraction: 100 Status: Active

Owner: 102834 ADAM TAYLOR, WOODLEAF NC

C857153 L2 CAPTAIN SUGAR C940465 CF SUGAR BRITCHES C828198 OASIS

Sire: C1012021 EMS CAPTAIN BRITCHES C867835 CJ'S SOUL MAN C930517

C721637

C529759 RED SUGAR C706197 INFINITY C273206 VANNA

Dam: C1051630

C867835 CJ'S SOUL MAN C934215 MISS CJ 634 C810409 MISS SUPERIOR

| ï                                                                 | Percentile Rank |                                                                   |
|-------------------------------------------------------------------|-----------------|-------------------------------------------------------------------|
| BWT<br>WWT<br>YWT<br>SC<br>Stay<br>AFC<br>MK<br>CE<br>MCE<br>MWWT | £               | 109<br>709<br>509<br>559<br>859<br>209<br>609<br>2%<br>959<br>709 |
| REA<br>FAT<br>MARB<br>ST<br>SM                                    | 35 N O          | 759<br>909<br>3%<br>409<br>709                                    |

| RATIO |
|-------|
| 100   |
| RATIO |
| 100   |
| RATIO |
| 100   |
| RATIO |
|       |

|     | CE   | BW   | ww   | YW   | MILK | MCE  | MWWT | sc   | STAY | AFC  | REA  | FAT    | MARB | \$T   | \$M   | 8.26    | 100   |
|-----|------|------|------|------|------|------|------|------|------|------|------|--------|------|-------|-------|---------|-------|
| EPD | 7.9  | -1.7 | 19.2 | 42.3 | 8.6  | 2.2  | 18.2 | 0.3  | -1.8 | -1.3 | 0.00 | -0.020 | 0.29 | 77.09 | 10.81 | adj IMF | RATIO |
| ACC | 0.15 | 0.43 | 0.39 | 0.37 | 0.19 | 0.05 | 0.26 | 0.22 | 0.13 | 0.05 | I    | I      | I    |       |       | 3.76    | 100   |

3.76% IMF and top 3% Marbling EPD. DNA NEO14073308 SV

Owner:

KERSHAW SC