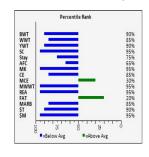

### 4GF 2109 - Calf at Side

Registration#:C1139107 Birth Date:February 22 2021 ID:2109 - L/Ear Sex:Female HPS:Horns Color:RED Book:Purebred Fraction:100 Status:Active

Owner: 15731 ANTHONY GRAYSON, RALEIGH MS C892444 BLACK BAYOU
C955208 CHRK GENESIS 1500T
C913104 CHRK MISS REBA
Sire: C1084744 MCK NEW TESTAMENT 115
C955210 TRIPLE THREAT
C1020944
C993865

C955210 TRIPLE THREAT C1071426 C993865 C1129592

Dam:

C990090 RED BAYOU C1031689 SWB SIMANTHA C932969 NANCY'S AWESOME

| 1                                                                               | Percentile Rank |                                                                   |
|---------------------------------------------------------------------------------|-----------------|-------------------------------------------------------------------|
| BWT<br>WWT<br>YWT<br>SC<br>Stay<br>AFC<br>MK<br>CE<br>MCE<br>MCE<br>MWWT<br>REA |                 | 359<br>109<br>5%<br>109<br>259<br>709<br>559<br>409<br>959<br>109 |
| FAT<br>MARB<br>\$T<br>\$M                                                       |                 | 85%<br>15%<br>4%<br>10%                                           |

|       | adj Bvv | RATIO |
|-------|---------|-------|
| \$M   | 58      | 100   |
| 26.19 |         |       |

|     | CE  | ВW   | ww   | YW   | MILK | MCE | MWWT | sc  | STAY | AFC  | REA  | FAT    | MARB | \$T    | \$M   |
|-----|-----|------|------|------|------|-----|------|-----|------|------|------|--------|------|--------|-------|
| EPD | 4.0 | -0.1 | 42.1 | 68.6 | 8.8  | 1.9 | 29.9 | 1.1 | 1.0  | -0.3 | 0.28 | -0.021 | 0.14 | 120.65 | 26.19 |
| ACC | PE  | Ī    | PE   | PE   | PE   | PE  | PE   | PE  | PE   | PE   | PE   | PE     | PE   |        |       |