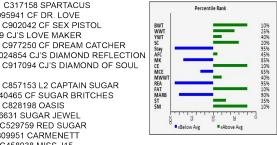

C317158 SPARTACUS C995941 CF DR. LOVE C902042 CF SEX PISTOL Sire: C1052229 CJ'S LOVE MAKER C977250 CF DREAM CATCHER C1024854 CJ'S DIAMOND REFLECTION

> C857153 L2 CAPTAIN SUGAR C940465 CF SUGAR BRITCHES C828198 OASIS

C1006631 SUGAR JEWEL C529759 RED SUGAR C809951 CARMENETT C458938 MISS J15

Dam:

| adj BW  | RATIO |
|---------|-------|
| 63      | 106   |
| adj WW  | RATIO |
| 454     | 92    |
| adj YW  | RATIO |
| 716     | 95    |
| adj REA | RATIO |
|         |       |

|     | CE   | BW   | ww   | YW   | MILK | MCE  | MWWT | sc  | STAY | AFC  | REA  | FAT    | MARB  | <b>\$</b> T | \$M   | 8.11    | 89    |
|-----|------|------|------|------|------|------|------|-----|------|------|------|--------|-------|-------------|-------|---------|-------|
| EPD | 6.5  | -1.4 | 31.5 | 46.6 | 6.9  | 2.9  | 22.6 | 0.8 | -3.4 | -0.8 | 0.26 | -0.042 | -0.16 | 79.52       | 24.65 | adj IMF | RATIO |
| ACC | 0.17 | 0.51 | I    | - 1  | PE   | 0.04 | I    | PE  | 0.09 | 0.04 | -    | - 1    | I     |             |       | 3.46    | 93    |