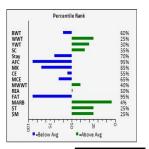

#### C1019749 - Exposed Donor

Registration#:C1019749 Birth Date:November 10 2011 ID:26/11 - R/Hip Sex:Female HPS:Horns Color:RED Book:Purebred Fraction:100 Status:Inactive

61402 SOUTH OAKS, STEVE& SANDRA DODDS, LEXINGTON TN

C457159 CHEROKEE PHANTOM USA C529759 RED SUGAR C289536 SUGAR ANN Sire: C706197 INFINITY

C207637 PHANTOM WARRIOR C273206 VANNA C207680 MADAM X

C134634 PAINTED WARRIOR C238565 PAINTED TIGER C166366

Dam: C851607 LAURIE BABY

C457159 CHEROKEE PHANTOM USA C542617 SUGAR BABY

BWT WWT YWT SC Stay AFC MK CE MCE MCE MCE MCE MCE MCE MCE MCE ST ST SM 75% 35% 30% 60% 60% 25% 60% 95% 40% 95% 85% 30% 50%

|     | CE   | BW   | ww   | YW   | MILK | MCE  | MWWT | sc   | STAY | AFC  | REA   | FAT    | MARB   | \$T   | \$М   | 10.19   | 113   |
|-----|------|------|------|------|------|------|------|------|------|------|-------|--------|--------|-------|-------|---------|-------|
| EPD | 2.3  | 1.1  | 28.2 | 50.6 | 8.6  | 1.5  | 22.7 | 0.3  | -0.7 | -1.2 | -0.17 | -0.028 | - 0.13 | 86.37 | 14.13 | adj IMF | RATIO |
| ACC | 0.34 | 0.68 | 0.63 | 0.61 | 0.35 | 0.21 | 0.44 | 0.45 | 0.30 | 0.17 | 0.60  | 0.58   | 0.65   |       |       | 2.53    | 74    |

Selling exposed to MR CJ The Master, C1112081. Selling one of our cornerstone donors. You have seen her progeny sell at the top of the market. Infinity and Laurie Baby is very exclusive. She has been with MR CJ The Master for 90 days prior to the sale. Palpation results available at the sale. The Master is a Masterpiece out of 509 and ranks in the top 1% in 6 categories, including \$T and \$M. 26/11 averages 15 good eggs per flush. Embryos from multiple sires sell as lot 39. DNA 31815094311