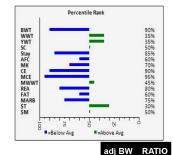

| ï                                                                 | Percentile Rank |                                                                   |
|-------------------------------------------------------------------|-----------------|-------------------------------------------------------------------|
| BWT<br>WWT<br>YWT<br>SC<br>Stay<br>AFC<br>MK<br>CE<br>MCE<br>MWWT | £               | 109<br>709<br>509<br>559<br>859<br>209<br>609<br>2%<br>959<br>709 |
| REA<br>FAT<br>MARB<br>ST<br>SM                                    | 35 N O          | 759<br>909<br>3%<br>409<br>709                                    |

| RATIO |
|-------|
| 100   |
| RATIO |
| 100   |
| RATIO |
| 100   |
| RATIO |
|       |

|     | CE   | BW   | ww   | YW   | MILK | MCE  | MWWT | sc   | STAY | AFC  | REA  | FAT    | MARB | \$T   | \$M   | 8.26    | 100   |
|-----|------|------|------|------|------|------|------|------|------|------|------|--------|------|-------|-------|---------|-------|
| EPD | 7.9  | -1.7 | 19.2 | 42.3 | 8.6  | 2.2  | 18.2 | 0.3  | -1.8 | -1.3 | 0.00 | -0.020 | 0.29 | 77.09 | 10.81 | adj IMF | RATIO |
| ACC | 0.15 | 0.43 | 0.39 | 0.37 | 0.19 | 0.05 | 0.26 | 0.22 | 0.13 | 0.05 | I    | I      | I    |       |       | 3.76    | 100   |

3.76% IMF and top 3% Marbling EPD. DNA NEO14073308 SV

Owner:

KERSHAW SC