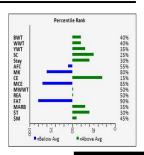

C955210 TRIPLE THREAT C1071426 C993865 C1129592

Dam:

C990090 RED BAYOU C1031689 SWB SIMANTHA C932969 NANCY'S AWESOME

| 1                                                                               | Percentile Rank |                                                                   |
|---------------------------------------------------------------------------------|-----------------|-------------------------------------------------------------------|
| BWT<br>WWT<br>YWT<br>SC<br>Stay<br>AFC<br>MK<br>CE<br>MCE<br>MCE<br>MWWT<br>REA |                 | 359<br>109<br>5%<br>109<br>259<br>709<br>559<br>409<br>959<br>109 |
| FAT<br>MARB<br>\$T<br>\$M                                                       |                 | 85%<br>15%<br>4%<br>10%                                           |