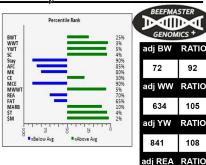

C961512 MISS CJ 737 C977252 CF SUGAR BEAR C1031698 GENERAL PAXTON

| BEEFMA<br>GENOM | M     |
|-----------------|-------|
| adj BW          | RATIO |
| 73              | 98    |
| adj WW          | RATIO |
| 558             | 99    |
| adj YW          | RATIO |
| 868             | 99    |
| adj REA         | RATIO |
| 11.74           | 114   |

| LEXIII | EXILITION IN |      |      |      |      |      |      |      |      |      |      |        |      |             |       |         |       |
|--------|--------------|------|------|------|------|------|------|------|------|------|------|--------|------|-------------|-------|---------|-------|
|        | CE           | BW   | ww   | YW   | MILK | MCE  | MWWT | sc   | STAY | AFC  | REA  | FAT    | MARB | <b>\$</b> T | \$M   | 11.74   | 114   |
| EPD    | 3.7          | 0.5  | 40.0 | 61.6 | 8.0  | 2.4  | 28.0 | 0.9  | -2.5 | -0.6 | 0.29 | -0.023 | 0.20 | 109.51      | 25.68 | adj IMF | RATIO |
| ACC    | 0.30         | 0.48 | 0.47 | _    | 0.15 | 0.17 | 0.26 | 0.31 | 0.17 | 0.07 | I    | ı      | I    |             |       | 5.40    | 103   |