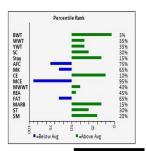

| ï                                                                 | Percentile Rank |                                                                   |
|-------------------------------------------------------------------|-----------------|-------------------------------------------------------------------|
| BWT<br>WWT<br>YWT<br>SC<br>Stay<br>AFC<br>MK<br>CE<br>MCE<br>MWWT | £               | 109<br>709<br>509<br>559<br>859<br>209<br>609<br>2%<br>959<br>709 |
| REA<br>FAT<br>MARB<br>ST<br>SM                                    | 35 N O          | 759<br>909<br>3%<br>409<br>709                                    |

| RATIO |
|-------|
| 100   |
| RATIO |
| 100   |
| RATIO |
| 100   |
| RATIO |
|       |

|     | CE   | BW   | ww   | YW   | MILK | MCE  | MWWT | sc   | STAY | AFC  | REA  | FAT    | MARB | \$T   | \$M   | 8.26    | 100   |
|-----|------|------|------|------|------|------|------|------|------|------|------|--------|------|-------|-------|---------|-------|
| EPD | 7.9  | -1.7 | 19.2 | 42.3 | 8.6  | 2.2  | 18.2 | 0.3  | -1.8 | -1.3 | 0.00 | -0.020 | 0.29 | 77.09 | 10.81 | adj IMF | RATIO |
| ACC | 0.15 | 0.43 | 0.39 | 0.37 | 0.19 | 0.05 | 0.26 | 0.22 | 0.13 | 0.05 | I    | I      | I    |       |       | 3.76    | 100   |

3.76% IMF and top 3% Marbling EPD. DNA NEO14073308 SV

Owner:

KERSHAW SC