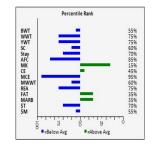

### 4GF 2109 - Calf at Side

Registration#:C1139107 Birth Date:February 22 2021 ID:2109 - L/Ear Sex:Female HPS:Horns Color:RED Book:Purebred Fraction:100 Status:Active

Owner: 15731 ANTHONY GRAYSON, RALEIGH MS C892444 BLACK BAYOU
C955208 CHRK GENESIS 1500T
C913104 CHRK MISS REBA
Sire: C1084744 MCK NEW TESTAMENT 115
C955210 TRIPLE THREAT
C1020944
C993865

C955210 TRIPLE THREAT C1071426 C993865 C1129592

Dam:

C990090 RED BAYOU C1031689 SWB SIMANTHA C932969 NANCY'S AWESOME

| 1                                                                               | Percentile Rank |                                                                   |
|---------------------------------------------------------------------------------|-----------------|-------------------------------------------------------------------|
| BWT<br>WWT<br>YWT<br>SC<br>Stay<br>AFC<br>MK<br>CE<br>MCE<br>MCE<br>MWWT<br>REA |                 | 359<br>109<br>5%<br>109<br>259<br>709<br>559<br>409<br>959<br>109 |
| FAT<br>MARB<br>\$T<br>\$M                                                       |                 | 85%<br>15%<br>4%<br>10%                                           |