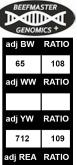

| adj BW  | RATIO |
|---------|-------|
| 71      | 99    |
| adj WW  | RATIO |
| 435     | 85    |
| adj YW  | RATIO |
| 746     | 96    |
| adj REA | RATIO |
|         |       |

|    | С             | E  | BW   | ww   | YW   | MILK | MCE  | MWWT | sc   | STAY | AFC  | REA | FAT    | MARB  | \$T   | \$M | 8.18    | 96    |
|----|---------------|----|------|------|------|------|------|------|------|------|------|-----|--------|-------|-------|-----|---------|-------|
| EF | PD 2.4        | 4  | 1.1  | 10.6 | 28.6 | 5.5  | 2.9  | 10.8 | -0.2 | -1.6 | 0.7  | 32  | -0.029 | -0.03 | 49.56 | 55  | adj IMF | RATIO |
| AC | <b>CC</b> 0.1 | 15 | 0.43 | 0.39 | I    | 0.15 | 0.03 | 0.23 | 0.19 | 0.08 | 0.04 | - 1 | ı      | - 1   |       |     | 3.81    | 97    |