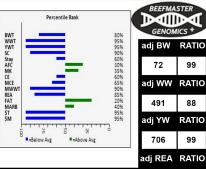

# AT 009 - Open Heifer - Miss Beefmaster

Registration#:C1139016 Birth Date:March 26 2020 ID:009 - L/Hip Sex:Female HPS:Polled Color:BLACK Book:Purebred Fraction: 100 Status: Active

Owner: 102834 ADAM TAYLOR, WOODLEAF NC

C857153 L2 CAPTAIN SUGAR C940465 CF SUGAR BRITCHES C828198 OASIS

Sire: C1012021 EMS CAPTAIN BRITCHES C867835 CJ'S SOUL MAN C930517

C721637

C529759 RED SUGAR C706197 INFINITY C273206 VANNA

Dam: C1051630

C867835 CJ'S SOUL MAN C934215 MISS CJ 634 C810409 MISS SUPERIOR

| ï                                                                 | Percentile Rank |                                                                   |
|-------------------------------------------------------------------|-----------------|-------------------------------------------------------------------|
| BWT<br>WWT<br>YWT<br>SC<br>Stay<br>AFC<br>MK<br>CE<br>MCE<br>MWWT | £               | 109<br>709<br>509<br>559<br>859<br>209<br>609<br>2%<br>959<br>709 |
| REA<br>FAT<br>MARB<br>ST<br>SM                                    | 35 N O          | 759<br>909<br>3%<br>409<br>709                                    |

| RATIO |
|-------|
| 100   |
| RATIO |
| 100   |
| RATIO |
| 100   |
| RATIO |
|       |

|     | CE   | BW   | ww   | YW   | MILK | MCE  | MWWT | sc   | STAY | AFC  | REA  | FAT    | MARB | \$T   | \$M   | 8.26    | 100   |
|-----|------|------|------|------|------|------|------|------|------|------|------|--------|------|-------|-------|---------|-------|
| EPD | 7.9  | -1.7 | 19.2 | 42.3 | 8.6  | 2.2  | 18.2 | 0.3  | -1.8 | -1.3 | 0.00 | -0.020 | 0.29 | 77.09 | 10.81 | adj IMF | RATIO |
| ACC | 0.15 | 0.43 | 0.39 | 0.37 | 0.19 | 0.05 | 0.26 | 0.22 | 0.13 | 0.05 | I    | I      | I    |       |       | 3.76    | 100   |

3.76% IMF and top 3% Marbling EPD. DNA NEO14073308 SV

Owner:

KERSHAW SC