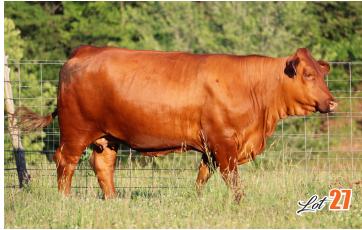

934 RANGER'S PRIDE C289536 SUGAR ANN C186819

C317158 SPARTACUS C617557 CAVALIER C245236 Dam: C828198 OASIS C499023 SANDMAN C714150 SEX LIFE

C453999 SEX APPEAL





|     | CE   | BW   | ww   | YW   | MILK | MCE  | MWWT | sc   | STAY | AFC  | REA  | FAT    | MARB | \$T   | \$M  | 14.27   | 109   |
|-----|------|------|------|------|------|------|------|------|------|------|------|--------|------|-------|------|---------|-------|
| EPD | 2.0  | 1.6  | 16.7 | 35.7 | 7.8  | 2.8  | 16.1 | 0.1  | -5.2 | -2.1 | 0.16 | -0.014 | 0.00 | 61.94 | 5.57 | adj IMF | RATIO |
| ACC | 0.43 | 0.98 | 0.97 | 0.96 | 0.83 | 0.29 | 0.88 | 0.85 | 0.65 | 0.29 | 0.96 | 0.96   | 0.97 |       |      | 1.62    | 74    |

Stored at Cottage Farm. Selling 20 units with no minimum to be auctioned. DNA US400355365 PV.







#### CHRK 528E- Bred Cow

Registration#:C1090978 Birth Date:April 09 2017 ID:528E - L/Ear Sex:Female HPS:Horns Color:RED Book:Purebred Fraction:100 Status:Active

Owner: 105872 BARRY ROBERTSON JR, AXTON VA

C892444 BLACK BAYOU C955208 CHRK GENESIS 1500T C913104 CHRK MISS REBA Sire: C1022062 CHRK GENERATOR C893778 DOC C1004233 C891561

C867835 CJ'S SOUL MAN C913184 SOUL KING C881150 Dam: C975175 SISTER GROVE 0821 C825483 ENERGY TWO C884662

C768612



| adj BW  | RATIO |
|---------|-------|
| 69      | 97    |
| adj WW  | RATIO |
| 564     | 96    |
| adj YW  | RATIO |
| 734     | 102   |
| adj REA | RATIO |

|     | CE   | BW   | ww   | YW   | MILK | MCE  | MWWT | sc   | STAY | AFC  | REA  | FAT    | MARB | <b>\$T</b> | \$М  | 8.44    | 89    |
|-----|------|------|------|------|------