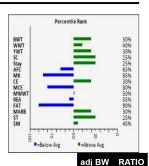

| ï                                                                 | Percentile Rank |                                                                   |
|-------------------------------------------------------------------|-----------------|-------------------------------------------------------------------|
| BWT<br>WWT<br>YWT<br>SC<br>Stay<br>AFC<br>MK<br>CE<br>MCE<br>MWWT | £               | 109<br>709<br>509<br>559<br>859<br>209<br>609<br>2%<br>959<br>709 |
| REA<br>FAT<br>MARB<br>ST<br>SM                                    | 35 N O          | 759<br>909<br>3%<br>409<br>709                                    |

| RATIO |
|-------|
| 100   |
| RATIO |
| 100   |
| RATIO |
| 100   |
| RATIO |
|       |

|     | CE   | BW   | ww   | YW   | MILK | MCE  | MWWT | sc   | STAY | AFC  | REA  | FAT    | MARB | \$T   | \$M   | 8.26    | 100   |
|-----|------|------|------|------|------|------|------|------|------|------|------|--------|------|-------|-------|---------|-------|
| EPD | 7.9  | -1.7 | 19.2 | 42.3 | 8.6  | 2.2  | 18.2 | 0.3  | -1.8 | -1.3 | 0.00 | -0.020 | 0.29 | 77.09 | 10.81 | adj IMF | RATIO |
| ACC | 0.15 | 0.43 | 0.39 | 0.37 | 0.19 | 0.05 | 0.26 | 0.22 | 0.13 | 0.05 | I    | I      | I    |       |       | 3.76    | 100   |

3.76% IMF and top 3% Marbling EPD. DNA NEO14073308 SV

Owner:

KERSHAW SC