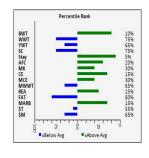

### 4GF 2109 - Calf at Side

Registration#:C1139107 Birth Date:February 22 2021 ID:2109 - L/Ear Sex:Female HPS:Horns Color:RED Book:Purebred Fraction:100 Status:Active

Owner: 15731 ANTHONY GRAYSON, RALEIGH MS C892444 BLACK BAYOU
C955208 CHRK GENESIS 1500T
C913104 CHRK MISS REBA
Sire: C1084744 MCK NEW TESTAMENT 115
C955210 TRIPLE THREAT
C1020944
C993865

C955210 TRIPLE THREAT C1071426 C993865 C1129592

Dam:

C990090 RED BAYOU C1031689 SWB SIMANTHA C932969 NANCY'S AWESOME

| 1                                                                               | Percentile Rank |                                                                   |
|---------------------------------------------------------------------------------|-----------------|-------------------------------------------------------------------|
| BWT<br>WWT<br>YWT<br>SC<br>Stay<br>AFC<br>MK<br>CE<br>MCE<br>MCE<br>MWWT<br>REA |                 | 359<br>109<br>5%<br>109<br>259<br>709<br>559<br>409<br>959<br>109 |
| FAT<br>MARB<br>\$T<br>\$M                                                       |                 | 85%<br>15%<br>4%<br>10%                                           |

|       | adj Bvv | RATIO |
|-------|---------|-------|
| \$M   | 58      | 100   |
| 26.19 |         |       |

|     | CE  | ВW   | ww   | YW   | MILK | MCE | MWWT | sc  | STAY | AFC  | REA  | FAT    | MARB | \$T    | \$M   |
|-----|-----|------|------|------|------|-----|------|-----|------|------|------|--------|------|--------|-------|
| EPD | 4.0 | -0.1 | 42.1 | 68.6 | 8.8  | 1.9 | 29.9 | 1.1 | 1.0  | -0.3 | 0.28 | -0.021 | 0.14 | 120.65 | 26.19 |
| ACC | PE  | Ī    | PE   | PE   | PE   | PE  | PE   | PE  | PE   | PE   | PE   | PE     | PE   |        |       |

*Lot* 21 pair