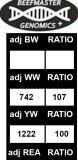

C1000732 Sire: C1103781

C987478 C1006250 C981517

> C947413 L2 CAPTAIN JACK C1006730 HIGH VELOCITY C947171 TOUCH OF SUGAR

Dam: C1078010

C940465 CF SUGAR BRITCHES C1037624 C997027 SEX LIFE CLONE

|     |      |      |      |      |      |      | 0007 |      |      |      |       |        |       |            |       | adj BW | RATIO |
|-----|------|------|------|------|------|------|------|------|------|------|-------|--------|-------|------------|-------|--------|-------|
|     | CE   | BW   | ww   | YW   | MILK | MCE  | MWWT | sc   | STAY | AFC  | REA   | FAT    | MARB  | <b>\$T</b> | \$M   | 70     | 101   |
| EPD | 4.0  | 0.7  | 23.4 | 42.4 | 9.3  | 3.4  | 21.0 | 0.3  | -2.4 | -0.3 | -0.12 | -0.027 | -0.01 | 73.67      | 13.92 | adj WW | RATIO |
| ACC | 0.13 | 0.36 | 0.34 | 0.28 | 0.09 | 0.03 | 0.17 | 0.18 | 0.03 | 0.02 | 0.21  | 0.18   | 0.22  |            |       | 599    | 99    |