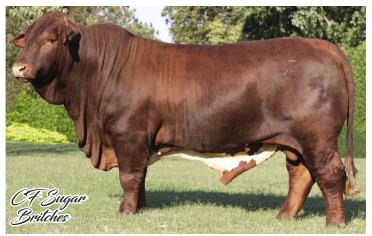

#### **CF SUGAR BRITCHES -**

## \*Typesetter\* 20 Units of Semen

Registration#:C940465 Birth Date:June 18 2006 ID:040 - L/Ear Sex:Male HPS: Color:RED Book:Purebred Fraction:100 Status:Active

Owner: PAINTED SPRINGS, FRANKLIN TN

C529759 RED SUGAR C706197 INFINITY C273206 VANNA Sire: C857153 L2 CAPTAIN SUGAR C127934 RANGER'S PRIDE C289536 SUGAR ANN C186819

C317158 SPARTACUS C617557 CAVALIER C245236 Dam: C828198 OASIS C499023 SANDMAN C714150 SEX LIFE

C453999 SEX APPEAL

|     | CE   | BW   | ww   | YW   | MILK | MCE  | MWWT | sc   | STAY | AFC  | REA  | FAT    | MARB | \$T   | \$M  | 14.27   | 109   |
|-----|------|------|------|------|------|------|------|------|------|------|------|--------|------|-------|------|---------|-------|
| EPD | 2.0  | 1.6  | 16.7 | 35.7 | 7.8  | 2.8  | 16.1 | 0.1  | -5.2 | -2.1 | 0.16 | -0.014 | 0.00 | 61.94 | 5.57 | adj IMF | RATIO |
| ACC | 0.43 | 0.98 | 0.97 | 0.96 | 0.83 | 0.29 | 0.88 | 0.85 | 0.65 | 0.29 | 0.96 | 0.96   | 0.97 |       |      | 1.62    | 74    |

Stored at Cottage Farm. Selling 20 units with no minimum to be auctioned. DNA US400355365 PV.