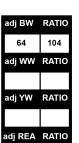

|     |     |     |      |      |      |     |      |     |      |      |      |        |      |       |       | auj bvv | KATIO |
|-----|-----|-----|------|------|------|-----|------|-----|------|------|------|--------|------|-------|-------|---------|-------|
|     | CE  | BW  | ww   | YW   | MILK | MCE | MWWT | sc  | STAY | AFC  | REA  | FAT    | MARB | \$T   | \$M   | 68      | 91    |
| EPD | 5.3 | 0.0 | 27.2 | 49.3 | 7.5  | 2.6 | 21.1 | 0.7 | 0.5  | -0.5 | 0.24 | -0.021 | 0.04 | 86.25 | 15.17 | adj WW  | RATIO |
| ACC | PE  | _   | Ì    | PE   | PE   | PE  | I    | PE  | PE   | PE   | PE   | PE     | PE   |       |       | 491     | 99    |