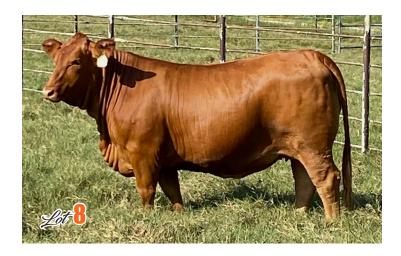

#### EMS QUEEN LOLA - Open Heifer - Miss Beefmaster

Registration#:C1132651 Birth Date:February 17 2020 ID:091 - L/Hip Sex:Female HPS:Polled Color:BROWN Book:Purebred Fraction: 100 Status:Active

Owner: 455 STEVE & CINDY EMMONS, **FAIRFIELD TX** 

C892444 BLACK BAYOU C968248 BONFIRE C930525 EMS AMAZING ACE Sire: C1037114 EMS KING GEORGE C953094 EMS SMOOTH CAVALIER C1000244 EMS SMOOTH GEORGIA

> C857153 L2 CAPTAIN SUGAR C977250 CF DREAM CATCHER C828198 OASIS

> > C913639 WICKED WITCH

C972024 QUEEN STACI

Dam: C1005186 CATCHIN A DREAM C901889 C J'S MOTOWN C981795

|     | CE   | BW   | ww   | YW   | MILK | MCE  | MWWT | sc  | STAY | AFC  | REA   | FAT    | MARB | \$T   | \$M   | 6.71    | 96    |
|-----|------|------|------|------|------|------|------|-----|------|------|-------|--------|------|-------|-------|---------|-------|
| EPD | 5.0  | -0.1 | 27.4 | 41.4 | 9.5  | 2.5  | 23.2 | 0.4 | -2.3 | -0.3 | -0.22 | -0.025 | 0.02 | 72.19 | 22.09 | adj IMF | RATIO |
| ACC | 0.31 | 0.53 | PE   | PE   | PE   | 0.18 | PE   | PE  | 0.19 | 0.08 | _     | - 1    | ı    |       |       | 2.69    | 137   |

An opportunity like this doesn't come around very often- King George x Catchin a Dream. Queen Lola is a full sister to two of our top donor cows- Queen Elizabeth and Queen of Dreams. Very correct, smooth fronted, deep bodied, and totally elegant. The next 'Queen' of your herd can be found right here. She is backed by timeless mainstays at ER. This is the kind to buy!