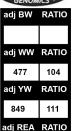

|     |     |      |      |      |      |     |      |     |      |      |      |        |      |       |       | ,      |       |
|-----|-----|------|------|------|------|-----|------|-----|------|------|------|--------|------|-------|-------|--------|-------|
|     | CE  | BW   | ww   | YW   | MILK | MCE | MWWT | sc  | STAY | AFC  | REA  | FAT    | MARB | \$T   | \$M   | 50     | 121   |
| EPD | 6.0 | -2.3 | 28.6 | 48.6 | 8.4  | 2.2 | 22.7 | 0.6 | 1.8  | -0.2 | 0.27 | -0.027 | 0.13 | 86.50 | 21.42 | adj WW | RATIO |
| ACC | PE  | I    | ı    | PE   | PE   | PE  | I    | PE  | PE   | PE   | PE   | PE     | PE   |       |       | 447    | 103   |