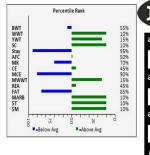

| ï                                                                 | Percentile Rank |                                                                   |
|-------------------------------------------------------------------|-----------------|-------------------------------------------------------------------|
| BWT<br>WWT<br>YWT<br>SC<br>Stay<br>AFC<br>MK<br>CE<br>MCE<br>MWWT | £               | 109<br>709<br>509<br>559<br>859<br>209<br>609<br>2%<br>959<br>709 |
| REA<br>FAT<br>MARB<br>ST<br>SM                                    | 35 N O          | 759<br>909<br>3%<br>409<br>709                                    |