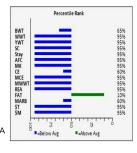

#### C1019749 - Exposed Donor

Registration#:C1019749 Birth Date:November 10 2011 ID:26/11 - R/Hip Sex:Female HPS:Horns Color:RED Book:Purebred Fraction:100 Status:Inactive

61402 SOUTH OAKS, STEVE& SANDRA DODDS, LEXINGTON TN

C457159 CHEROKEE PHANTOM USA C529759 RED SUGAR C289536 SUGAR ANN Sire: C706197 INFINITY

C207637 PHANTOM WARRIOR C273206 VANNA C207680 MADAM X

C134634 PAINTED WARRIOR C238565 PAINTED TIGER C166366

Dam: C851607 LAURIE BABY

C457159 CHEROKEE PHANTOM USA C542617 SUGAR BABY

BWT WWT YWT SC Stay AFC MK CE MCE MCE MCE MCE MCE MCE MCE MCE ST ST SM 75% 35% 30% 60% 60% 25% 60% 95% 40% 95% 85% 30% 50%

|     | CE   | BW   | ww   | YW   | MILK | MCE  | MWWT | sc   | STAY | AFC  | REA   | FAT    | MARB   | \$T   | \$М   | 10.19   | 113   |
|-----|------|------|------|------|------|------|------|------|------|------|-------|--------|--------|-------|-------|---------|-------|
| EPD | 2.3  | 1.1  | 28.2 | 50.6 | 8.6  | 1.5  | 22.7 | 0.3  | -0.7 | -1.2 | -0.17 | -0.028 | - 0.13 | 86.37 | 14.13 | adj IMF | RATIO |
| ACC | 0.34 | 0.68 | 0.63 | 0.61 | 0.35 | 0.21 | 0.44 | 0.45 | 0.30 | 0.17 | 0.60  | 0.58   | 0.65   |       |       | 2.53    | 74    |

Selling exposed to MR CJ The Master, C1112081. Selling one of our cornerstone donors. You have seen her progeny sell at the top of the market. Infinity and Laurie Baby is very exclusive. She has been with MR CJ The Master for 90 days prior to the sale. Palpation results available at the sale. The Master is a Masterpiece out of 509 and ranks in the top 1% in 6 categories, including \$T and \$M. 26/11 averages 15 good eggs per flush. Embryos from multiple sires sell as lot 39. DNA 31815094311