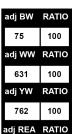

C961512 MISS CJ 737 C977252 CF SUGAR BEAR C1031698 GENERAL PAXTON

| BEEFMA<br>GENOM | M     |
|-----------------|-------|
| adj BW          | RATIO |
| 73              | 98    |
| adj WW          | RATIO |
| 558             | 99    |
| adj YW          | RATIO |
| 868             | 99    |
| adj REA         | RATIO |
| 11.74           | 114   |

| LEXIII | EXILITION IN |      |      |      |      |      |      |      |      |      |      |        |      |             |       |         |       |
|--------|--------------|------|------|------|------|------|------|------|------|------|------|--------|------|-------------|-------|---------|-------|
|        | CE           | BW   | ww   | YW   | MILK | MCE  | MWWT | sc   | STAY | AFC  | REA  | FAT    | MARB | <b>\$</b> T | \$M   | 11.74   | 114   |
| EPD    | 3.7          | 0.5  | 40.0 | 61.6 | 8.0  | 2.4  | 28.0 | 0.9  | -2.5 | -0.6 | 0.29 | -0.023 | 0.20 | 109.51      | 25.68 | adj IMF | RATIO |
| ACC    | 0.30         | 0.48 | 0.47 | _    | 0.15 | 0.17 | 0.26 | 0.31 | 0.17 | 0.07 | I    | ı      | I    |             |       | 5.40    | 103   |

Sure Fire is proving himself by stamping out awesome females like 2006- both visual and carcass quality. 2006 had an actual 12.2 REA and a 5.48 IMF! Wow! Believe I would! DNA 100K NE01771525

Owner: