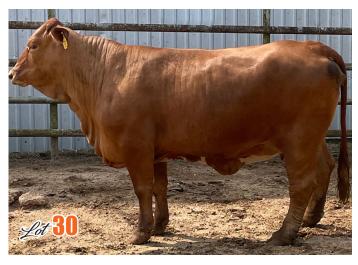

Sells safe to HDH Doughboy, C1114431. CHRK Generator daughter bred to Doughboy, our new herdsire out of McAlester and Belle. He has a 12.9 REA, 3.78 IMF, \$T 137, and \$M 32.

Owner:

POPLARVILLE MS