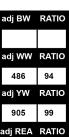

C961512 MISS CJ 737 C977252 CF SUGAR BEAR C1031698 GENERAL PAXTON

| BEEFMA<br>GENOM | M     |
|-----------------|-------|
| adj BW          | RATIO |
| 73              | 98    |
| adj WW          | RATIO |
| 558             | 99    |
| adj YW          | RATIO |
| 868             | 99    |
| adj REA         | RATIO |
| 11.74           | 114   |

| LEXIII | EXILITION IN |      |      |      |      |      |      |      |      |      |      |        |      |             |       |         |       |
|--------|--------------|------|------|------|------|------|------|------|------|------|------|--------|------|-------------|-------|---------|-------|
|        | CE           | BW   | ww   | YW   | MILK | MCE  | MWWT | sc   | STAY | AFC  | REA  | FAT    | MARB | <b>\$</b> T | \$M   | 11.74   | 114   |
| EPD    | 3.7          | 0.5  | 40.0 | 61.6 | 8.0  | 2.4  | 28.0 | 0.9  | -2.5 | -0.6 | 0.29 | -0.023 | 0.20 | 109.51      | 25.68 | adj IMF | RATIO |
| ACC    | 0.30         | 0.48 | 0.47 | _    | 0.15 | 0.17 | 0.26 | 0.31 | 0.17 | 0.07 | I    | ı      | I    |             |       | 5.40    | 103   |

Sure Fire is proving himself by stamping out awesome females like 2006- both visual and carcass quality. 2006 had an actual 12.2 REA and a 5.48 IMF! Wow! Believe I would! DNA 100K NE01771525

Owner: