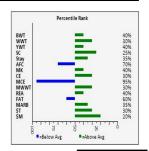

C457159 CHEROKEE PHANTOM USA C542617 SUGAR BABY

BWT WWT YWT SC Stay AFC MK CE MCE MCE MCE MCE MCE MCE MCE MCE ST ST SM 75% 35% 30% 60% 60% 25% 60% 95% 40% 95% 85% 30% 50%

|     | CE   | BW   | ww   | YW   | MILK | MCE  | MWWT | sc   | STAY | AFC  | REA   | FAT    | MARB   | \$T   | \$М   | 10.19   | 113   |
|-----|------|------|------|------|------|------|------|------|------|------|-------|--------|--------|-------|-------|---------|-------|
| EPD | 2.3  | 1.1  | 28.2 | 50.6 | 8.6  | 1.5  | 22.7 | 0.3  | -0.7 | -1.2 | -0.17 | -0.028 | - 0.13 | 86.37 | 14.13 | adj IMF | RATIO |
| ACC | 0.34 | 0.68 | 0.63 | 0.61 | 0.35 | 0.21 | 0.44 | 0.45 | 0.30 | 0.17 | 0.60  | 0.58   | 0.65   |       |       | 2.53    | 74    |